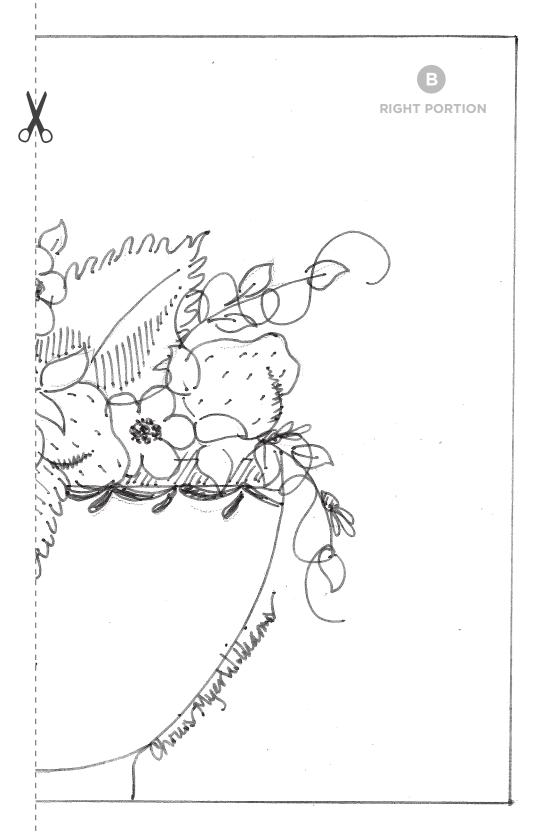

## Bowl o' Berries by Chris Myer Williams (page 2/2)

The pattern for this design will need to be pieced together before transferring to the surface. Piece the pattern together by cutting along the dotted lines on pages 1 and 2. Tape the two pieces together to complete the pattern. The completed design is found to the right of the page.

Transfer this design using artist transfer paper.