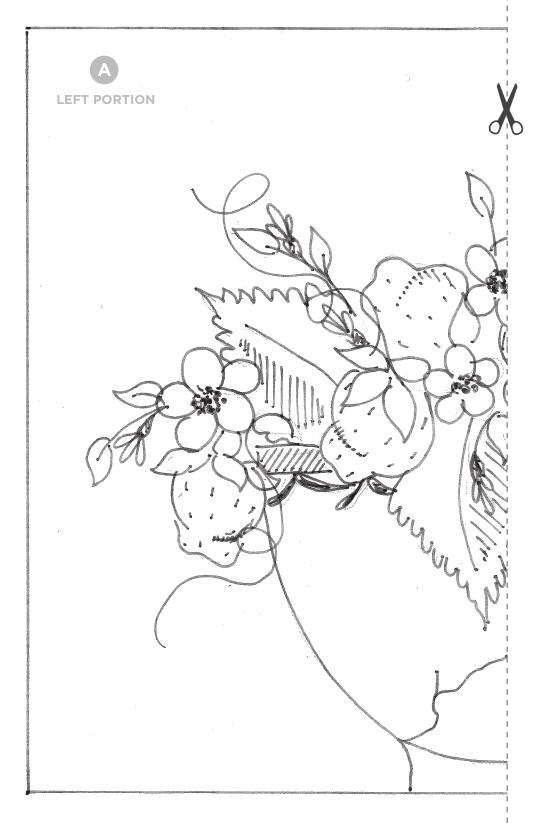

## Bowl o' Berries by Chris Myer Williams (page 1/2)

The pattern for this design will need to be pieced together before transferring to the surface. Piece the pattern together by cutting along the dotted lines on pages 1 and 2. Tape the two pieces together to complete the pattern. The completed design is found to the right of the page.

Transfer this design using artist transfer paper.