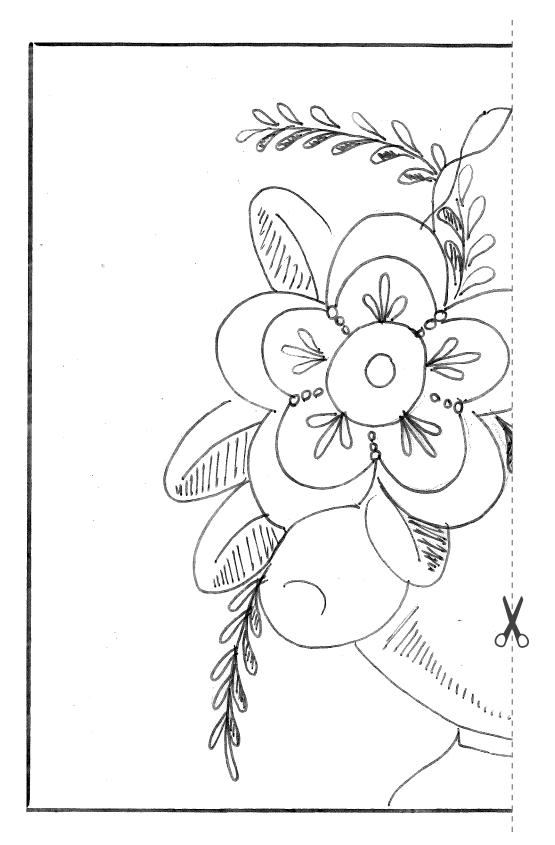

## Floral Basket by Chris Myer Williams (page 1/2)

The pattern for this design will need to be pieced together before transferring to the surface. Piece the pattern together by cutting along the dotted lines on pages 1 and 2. Tape the two pieces together to complete the pattern. The completed design is found to the right of the page.

Transfer this design using artist transfer paper.