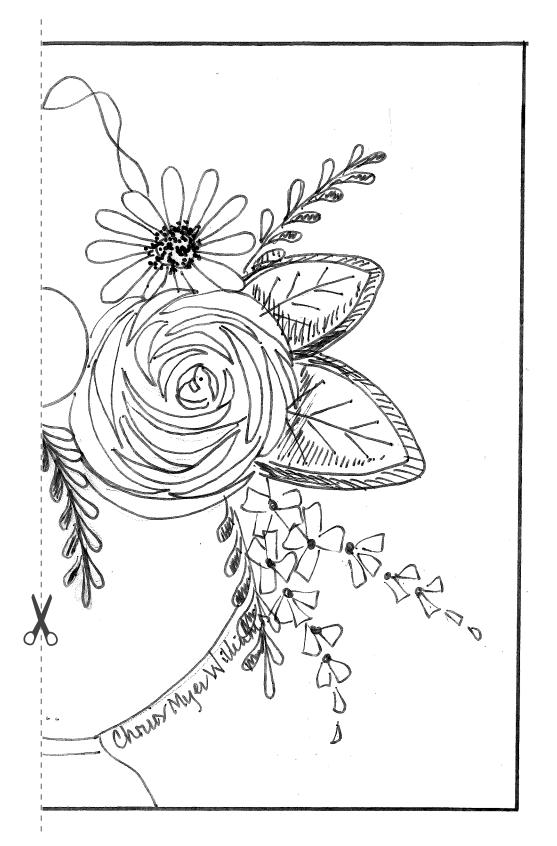

## Floral Basket by Chris Myer Williams (page 2/2)

The pattern for this design will need to be pieced together before transferring to the surface. Piece the pattern together by cutting along the dotted lines on pages 1 and 2. Tape the two pieces together to complete the pattern. The completed design is found to the right of the page.

Transfer this design using artist transfer paper.