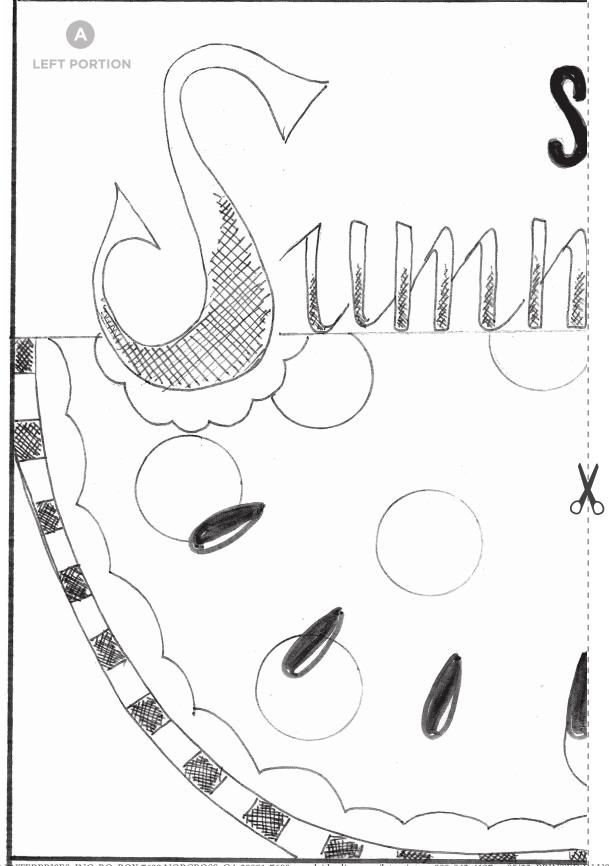

## Sweet Summer by Chris Myer Williams (page 1/2)

The pattern for this design will need to be pieced together before transferring to the surface. Piece the pattern together by cutting along the dotted lines on pages 1 and 2. Tape the two pieces together to complete the pattern. The completed design is found to the right of the page.

Transfer this design using artist transfer paper.