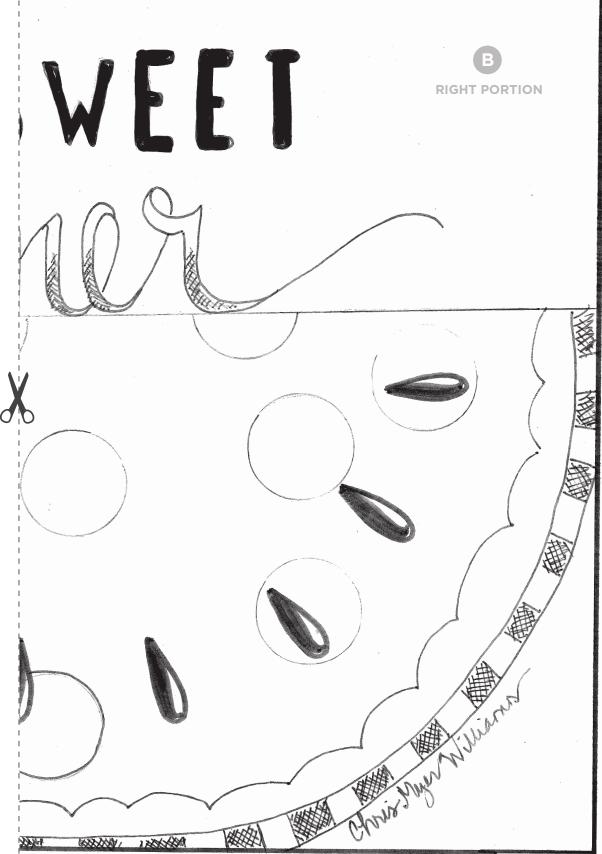

## Sweet Summer by Chris Myer Williams (page 2/2)

The pattern for this design will need to be pieced together before transferring to the surface. Piece the pattern together by cutting along the dotted lines on pages 1 and 2. Tape the two pieces together to complete the pattern. The completed design is found to the right of the page.