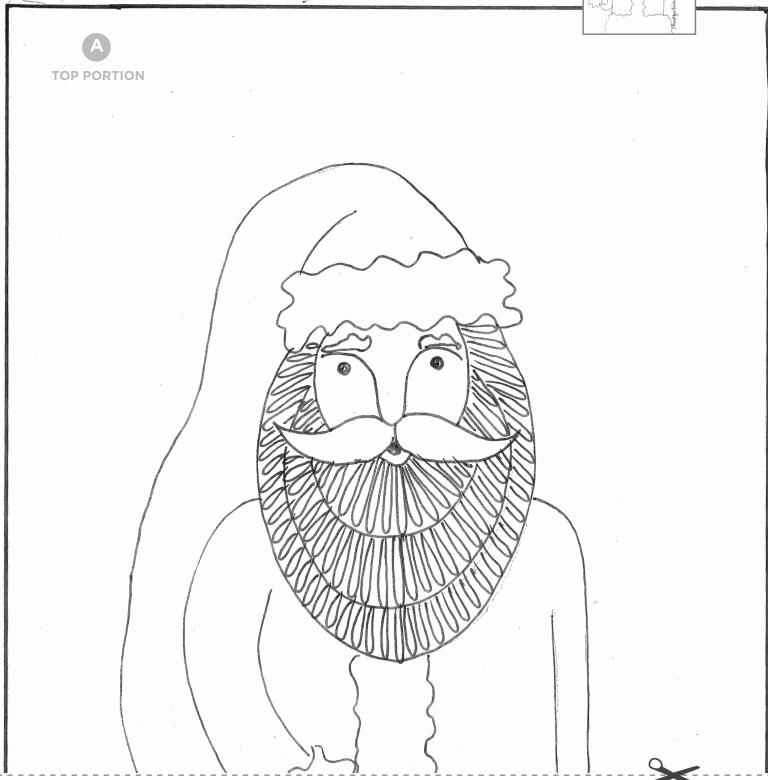

## Long Tall Santa by Chris Myer Williams (page 1/2)

The pattern for this design will need to be pieced together before transferring to the surface. Piece the pattern together by cutting along the dotted lines on pages 1 and 2. Tape the two pieces together to complete the pattern. The completed design is found to the right of the page.

Transfer this design using artist transfer paper.