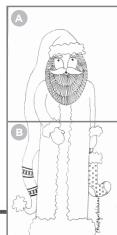

## Long Tall Santa by Chris Myer Williams (page 1/2)

The pattern for this design will need to be pieced together before transferring to the surface. Piece the pattern together by cutting along the dotted lines on pages 1 and 2. Tape the two pieces together to complete the pattern. The completed design is found to the right of the page.

## Long Tall Santa by Chris Myer Williams (page 2/2)

The pattern for this design will need to be pieced together before transferring to the surface. Piece the pattern together by cutting along the dotted lines on pages 1 and 2. Tape the two pieces together to complete the pattern. The completed design is found to the right of the page.