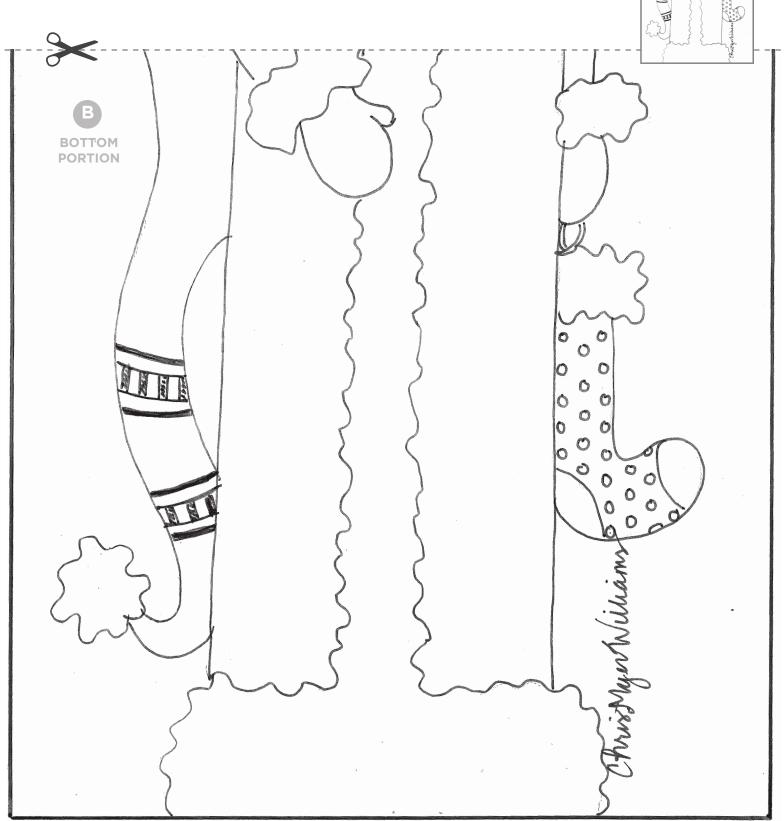

## Long Tall Santa by Chris Myer Williams (page 2/2)

The pattern for this design will need to be pieced together before transferring to the surface. Piece the pattern together by cutting along the dotted lines on pages 1 and 2. Tape the two pieces together to complete the pattern. The completed design is found to the right of the page.

Transfer this design using artist transfer paper.