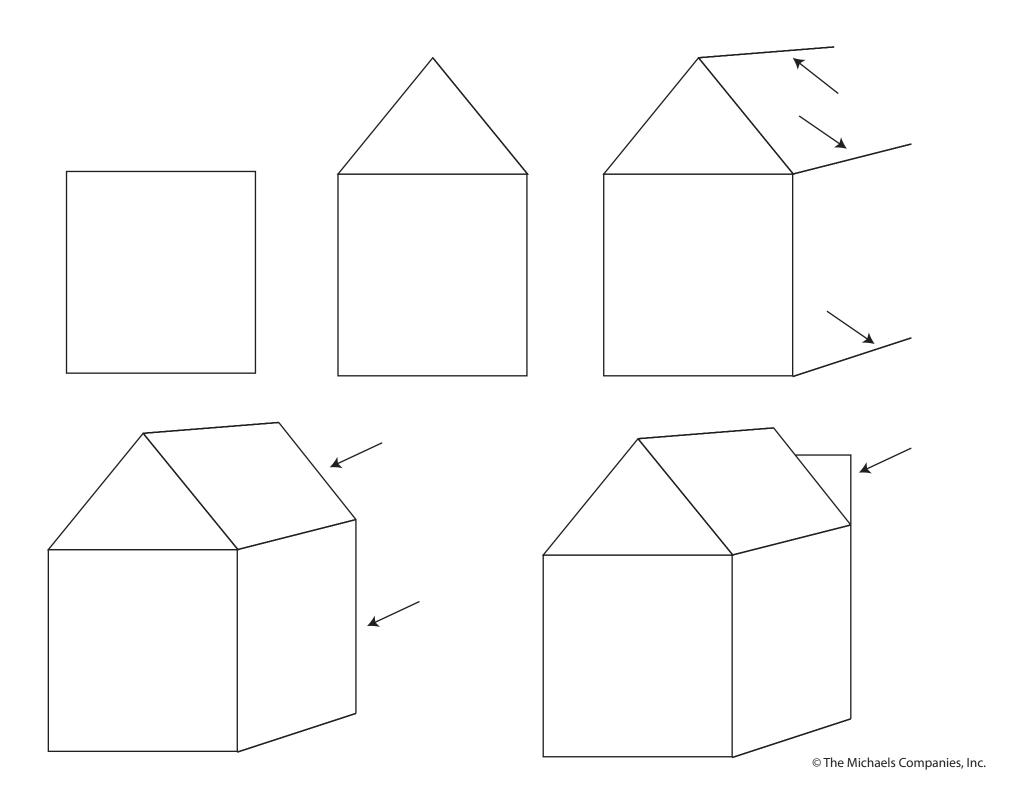

|   | 1  | 2   | 3   | 4   | 5   | 6   | 7   | 8   | 9          | 10  | 11       | 12  | 13  | 14                              |
|---|----|-----|-----|-----|-----|-----|-----|-----|------------|-----|----------|-----|-----|---------------------------------|
| Α |    |     |     |     |     | LB  | LB  | LB  | LB         |     |          |     |     | <br>                            |
| В |    |     |     | LB  | LB  | LB  | LB  | LB  | LB         | LB  | LB       |     |     |                                 |
| С |    |     | LB         | LB  | LB       | LB  |     | i<br>1<br>1<br>1<br>1           |
| D |    |     | LB  | LB  | W   | W   | w   | W   | w          | W   | LB       | LB  |     | 1                               |
| Е |    | LB  | LB  | W   | W   | W   | w   | W   | W          | W   | w        | LB  | LB  |                                 |
| F |    | LB  | LB  | W   | В   | В   | w   | w   | В          | В   | w        | LB  | LB  |                                 |
| G |    | LB  | W   | W   | В   | В   | W   | W   | В          | В   | W        | W   | LB  | <br>   <br>   <br>   <br>       |
| н |    | LB  | W   | W   | W   | 0   | 0   | 0   | 0          | W   | w        | W   | LB  |                                 |
| 1 | LB | LB  | W   | W   | W   | W   | 0   | 0   | W          | W   | W        | W   | LB  | LB                              |
| J | LB | LB  | W   | W   | W   | W   | w   | W   | W          | W   | w        | W   | LB  | LB                              |
| К | L  | B V | v v | v v | v v | ٧   | ٧   | W \ | <b>N</b> \ | N N | <b>١</b> | w v | V L | .B                              |
| L |    | LB  | W   | W   | W   | W   | w   | W   | W          | W   | W        | W   | LB  |                                 |
| М |    | L   | Вν  | v ( | ) ( | ) ( | ) C | N ( | 0 (        | 0 ( | ) (C     | W L | В   | ;<br>;<br>;<br>;<br>;           |
| N |    |     | LB  | W   | 0   | 0   | W   | W   | 0          | 0   | W        | LB  |     | 1<br>1<br>1<br>1<br>1<br>1<br>1 |