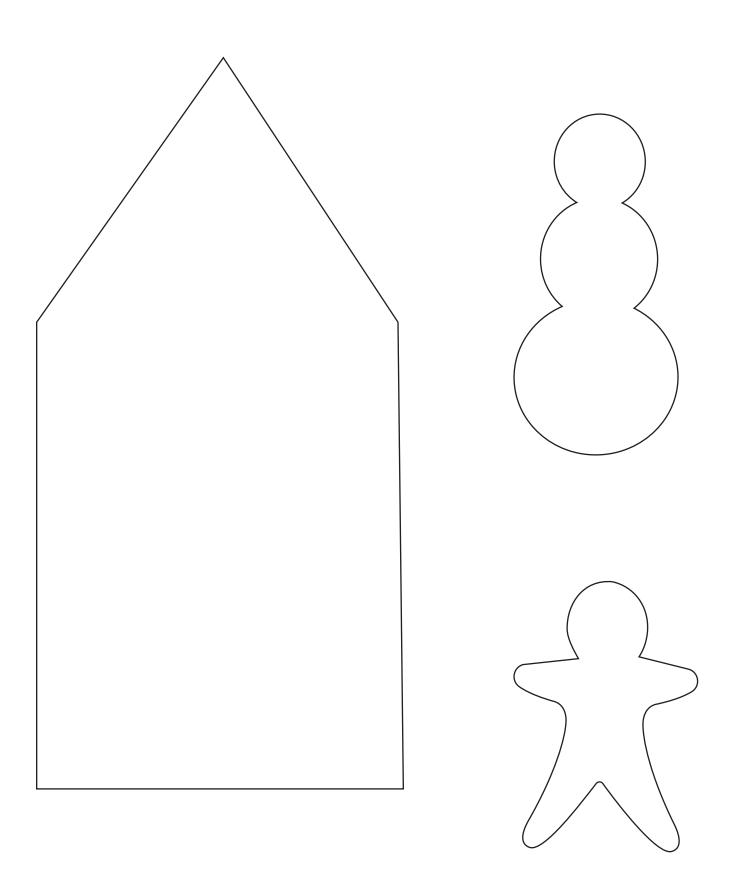

|   | 1  | 2   | 3   | 4   | 5   | 6   | 7   | 8   | 9          | 10  | 11       | 12  | 13  | 14                              |
|---|----|-----|-----|-----|-----|-----|-----|-----|------------|-----|----------|-----|-----|---------------------------------|
| Α |    |     |     |     |     | LB  | LB  | LB  | LB         |     |          |     |     | <br>                            |
| В |    |     |     | LB  | LB  | LB  | LB  | LB  | LB         | LB  | LB       |     |     |                                 |
| С |    |     | LB         | LB  | LB       | LB  |     | i<br>1<br>1<br>1<br>1           |
| D |    |     | LB  | LB  | W   | W   | w   | W   | w          | W   | LB       | LB  |     | 1                               |
| Е |    | LB  | LB  | W   | W   | W   | w   | W   | W          | W   | w        | LB  | LB  |                                 |
| F |    | LB  | LB  | W   | В   | В   | w   | w   | В          | В   | w        | LB  | LB  |                                 |
| G |    | LB  | W   | W   | В   | В   | W   | W   | В          | В   | W        | W   | LB  | <br>   <br>   <br>   <br>       |
| н |    | LB  | W   | W   | W   | 0   | 0   | 0   | 0          | W   | w        | W   | LB  |                                 |
| 1 | LB | LB  | W   | W   | W   | W   | 0   | 0   | W          | W   | W        | W   | LB  | LB                              |
| J | LB | LB  | W   | W   | W   | W   | w   | W   | W          | W   | w        | W   | LB  | LB                              |
| К | L  | B V | v v | v v | v v | ٧   | ٧   | W \ | <b>N</b> \ | N N | <b>١</b> | w v | V L | .B                              |
| L |    | LB  | W   | W   | W   | W   | w   | W   | W          | W   | W        | W   | LB  |                                 |
| М |    | L   | Вν  | v ( | ) ( | ) ( | ) C | N ( | 0 (        | 0 ( | ) (C     | W L | В   | ;<br>;<br>;<br>;<br>;           |
| N |    |     | LB  | W   | 0   | 0   | W   | W   | 0          | 0   | W        | LB  |     | 1<br>1<br>1<br>1<br>1<br>1<br>1 |