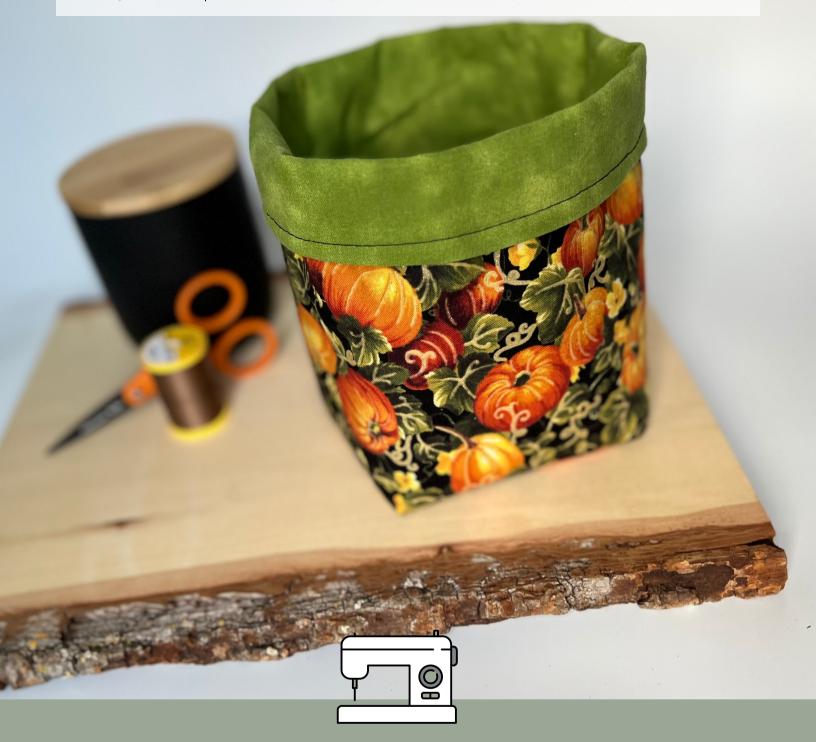

## FROM SQUARE TO STORAGE: LEARN HOW TO SEW A FABRIC BASKET!

https://www.facebook.com/kesley.365

## FROM SQUARE TO STORAGE: Supply List

| 6 | Supplies:                                                       |
|---|-----------------------------------------------------------------|
|   | TWO 10X10 SQUARES OF OUTER FABRIC (COTTON)                      |
|   | TWP 10X10 SQUARES OF COORDINATING LINING FABRIC (COTTON)        |
|   | FOUR 10X10 SQUARES OF HEAT N BOND NON WOVEN FUSIBLE INTERFACING |
|   | COORDINATING THREAD                                             |
|   | DISAPPEARING INK MARKER                                         |
|   | RULER                                                           |
| 7 | Additional Supplies:                                            |
|   | SEWING MACHINE                                                  |
|   | IRON & IRONING BOARD                                            |
|   | FABRIC SCISSORS                                                 |
|   | THREAD SCISSORS                                                 |
|   | PINS                                                            |
|   | WONDER CLIPS                                                    |