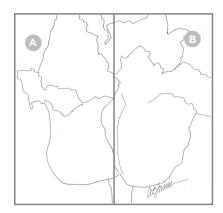

## Tulip by Andy Jones (page 1/2)

The pattern for this design will need to be pieced together before transferring to the surface. Piece the pattern together by cutting along the dotted lines on pages 1 and 2. Tape the two pieces together to complete the pattern. The completed design is found below.

Transfer this design using artist transfer paper.