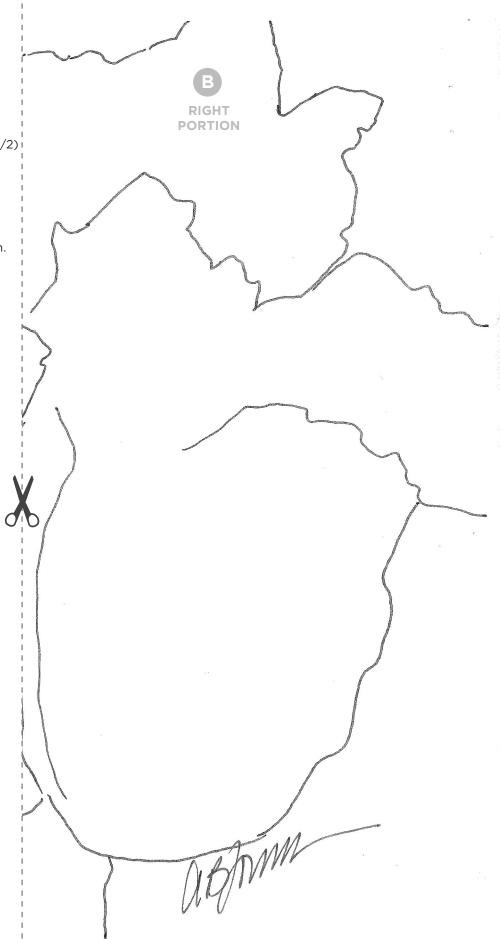

## Tulip by Andy Jones (page 2/2)

The pattern for this design will need to be pieced together before transferring to the surface. Piece the pattern together by cutting along the dotted lines on pages 1 and 2. Tape the two pieces together to complete the pattern. The completed design is found below.

Transfer this design using artist transfer paper.