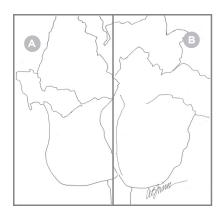

## Tulip by Andy Jones (page 1/2)

The pattern for this design will need to be pieced together before transferring to the surface. Piece the pattern together by cutting along the dotted lines on pages 1 and 2. Tape the two pieces together to complete the pattern. The completed design is found below.

Transfer this design using artist transfer paper.