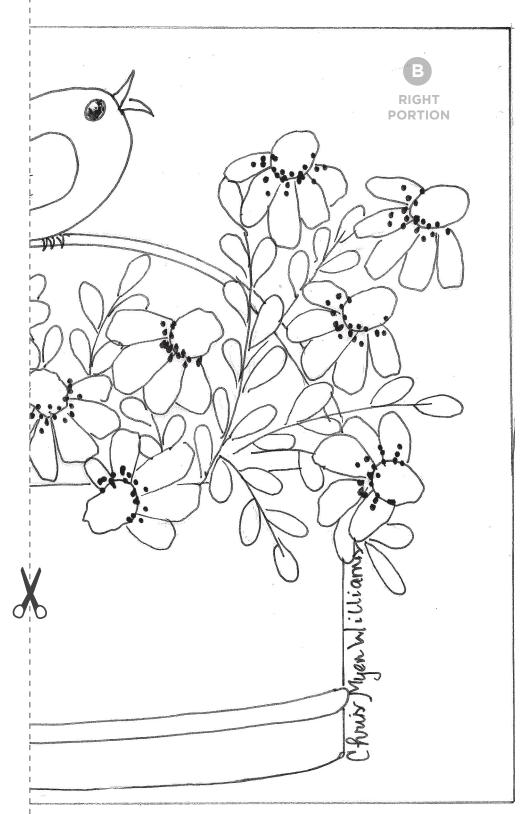

## Singing in the Spring by Chris Myer Williams (page 2/2)

The pattern for this design will need to be pieced together before transferring to the surface. Piece the pattern together by cutting along the dotted lines on pages 1 and 2. Tape the two pieces together to complete the pattern. The completed design is found to the right.

Transfer this design using artist transfer paper.