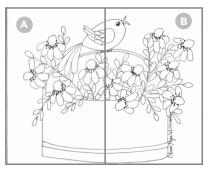

## Singing in the Spring by Chris Myer Williams (page 1/2)

The pattern for this design will need to be pieced together before transferring to the surface. Piece the pattern together by cutting along the dotted lines on pages 1 and 2. Tape the two pieces together to complete the pattern. The completed design is found to the right.

## Singing in the Spring by Chris Myer Williams (page 2/2)

The pattern for this design will need to be pieced together before transferring to the surface. Piece the pattern together by cutting along the dotted lines on pages 1 and 2. Tape the two pieces together to complete the pattern. The completed design is found to the right.