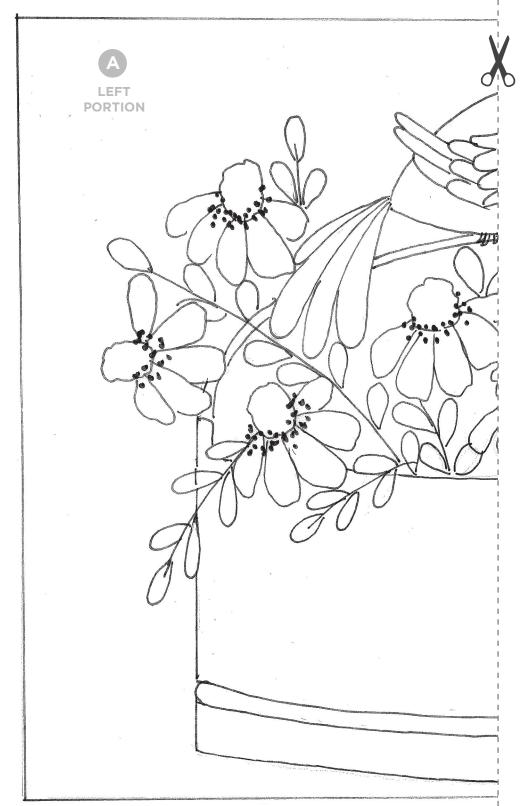

## Singing in the Spring by Chris Myer Williams (page 1/2)

The pattern for this design will need to be pieced together before transferring to the surface. Piece the pattern together by cutting along the dotted lines on pages 1 and 2. Tape the two pieces together to complete the pattern. The completed design is found to the right.

Transfer this design using artist transfer paper.