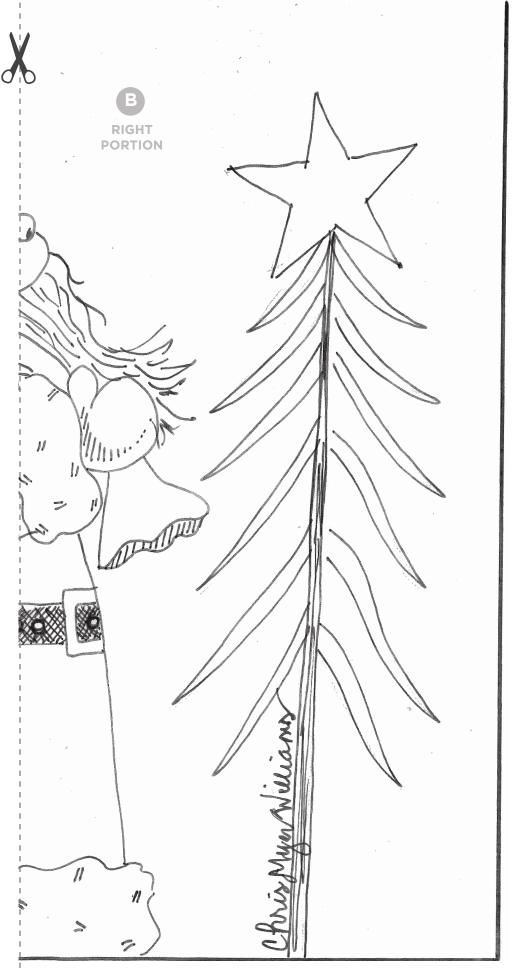

## **Star of Wonder Santa** by Chris Myer Williams

(page 2/2)

The pattern for this design will need to be pieced together before transferring to the surface. Piece the pattern together by cutting along the dotted lines on pages 1 and 2. Tape the two pieces together to complete the pattern. The completed design is found below.

Transfer this design using artist transfer paper.